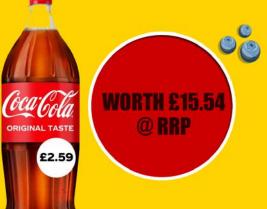

# **FREE STOCK DEAL**

## BUY ANY 5 OUTERS AND GET THE COCA COLA ORIGINAL 6X1.75LTR FREE! (818408)